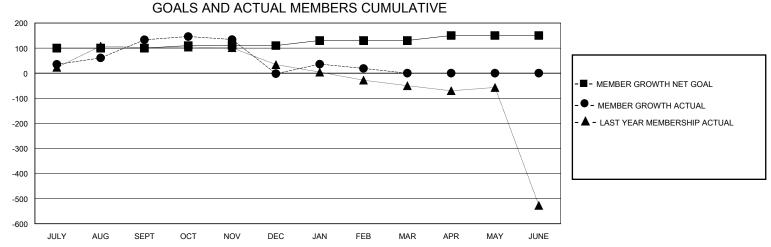

## District 325 S

Results as of: 2/29/2024

0

| GMT:                        |               |           | GMT CA        |                       |                       |                         |                                                    |  |
|-----------------------------|---------------|-----------|---------------|-----------------------|-----------------------|-------------------------|----------------------------------------------------|--|
| Clubs RESULTS FOR 2023-2024 |               |           |               | Members               |                       |                         |                                                    |  |
|                             |               |           |               | RESULTS FOR 2023-2024 |                       |                         |                                                    |  |
| QUARTER                     | NEW CLUB GOAL | NEW CLUBS | DROPPED CLUBS | QUARTER MEMB          | ER GROWTH NET<br>GOAL | MEMBER GROWTH<br>ACTUAL | DROPPED<br>MEMBERS ACTUAL<br>(including transfers) |  |
| JULY/AUG/SEPT               | 10            | 6         | 2             | JULY/AUG/SEPT         | 100                   | 239                     | 97                                                 |  |
| OCT/NOV/DEC                 | 0             | 1         | 8             | OCT/NOV/DEC           | 10                    | 91                      | 226                                                |  |
| JAN/FEB/MAR                 | 5             | 0         | 4             | JAN/FEB/MAR           | 20                    | 122                     | 83                                                 |  |

APR/MAY/JUNE

20

0

5

APR/MAY/JUNE